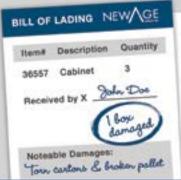

## IF THE PRODUCT IS SHOWING VISUAL DAMAGE:

Accept your shipment
NewAge will address any
delivery issues promptly.

Write the number of boxes damaged and describe the damage (i.e. ripped carton, damaged box, etc.) beside or near your signature.

Take photos of:

Entire shipment on the pallet

Damage to the packaging

3. Close-up of the damaged area

Signed receipt, indicating damage

Contact us

Email NewAge with:

- 1. Your order number
- 2. Your photos
- 3. # of damaged pieces