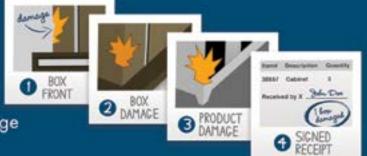

Take photos of:

Entire shipment on the pallet

Damage to the packaging

3. Close-up of the damaged area

Signed receipt, indicating damage

Contact us

Email NewAge with:

- 1. Your order number
- 2. Your photos
- 3. # of damaged pieces